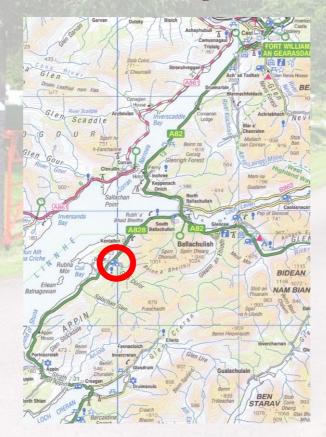

#### How to find us:

Approaching on the A82, take the A828 at the Ballachulish bridge roundabout for 5 Miles. At the village of Duror, the site is on the left. Watch for the signs.

Approaching from Oban, take the A828 over Connel Bridge for 20 miles. At the village of Duror, the site is on the right.

Watch for the signs.

Duror

Argyll

**PA38 4BS** 

Tel No: 01631 740329

Email: stay@achindarrochtp.co.uk

Web Site: www.achindarrochtp.co.uk